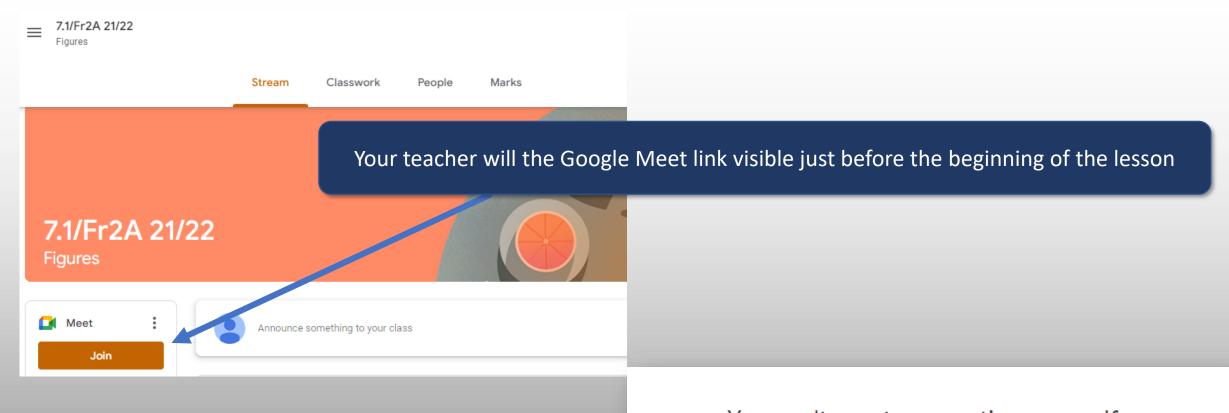

Accessing Live Lessons with Google Meet

You can't create a meeting yourself.

Contact your system administrator for more information.

If you're joining a meeting from Google Classroom, wait for your teacher to join and then refresh this page.

Reload

Return to home screen

You can only join the meeting if the teacher is present, if not this message will appear

Once the teacher is present you will access the joining page

Please ensure tour camera and microphone are **muted** (click on the two icons and ensure that they are **RED**).