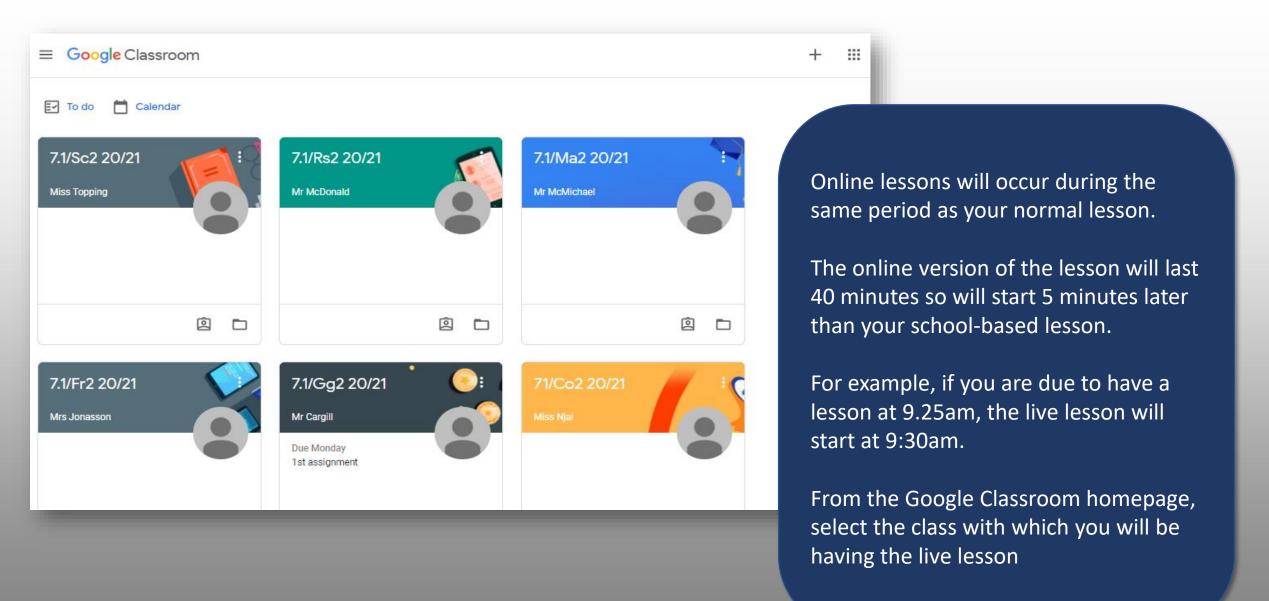

Accessing Live Lessons with Google Meet





You can't create a meeting yourself.

Contact your system administrator for more information.

If you're joining a meeting from Google Classroom, wait for your teacher to join and then refresh this page.

Reload

Return to home screen

You can only join the meeting if the teacher is present, if not this message will appear







Once the teacher is present you will access the joining page

Please ensure tour camera and microphone are **muted** (click on the two icons and ensure that they are **RED**).

Then press **Join Now** to access the lesson

The teacher will take the register and ask you to unmute yourself to say your name, then mute yourself.

The lesson will then proceed.