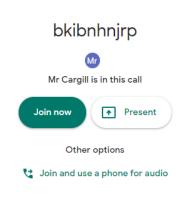

Reload

Return to home screen

You can only join the meeting if the teacher is present, if not this message will appear

Once the teacher is present you will access the joining page

Please ensure tour camera and microphone are **muted** (click on the two icons and ensure that they are **RED**).

Then press **Join Now** to access the lesson

The teacher will take the register and ask you to unmute yourself to say your name, then mute yourself.

The lesson will then proceed.