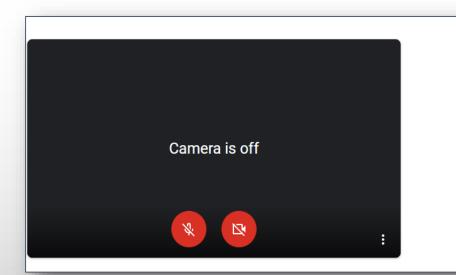

Reload

Return to home screen

You can only join the meeting if the teacher is present, if not this message will appear

Once the teacher is present you will access the joining page

Please ensure tour camera and microphone are **muted** (click on the two icons and ensure that they are **RED**).