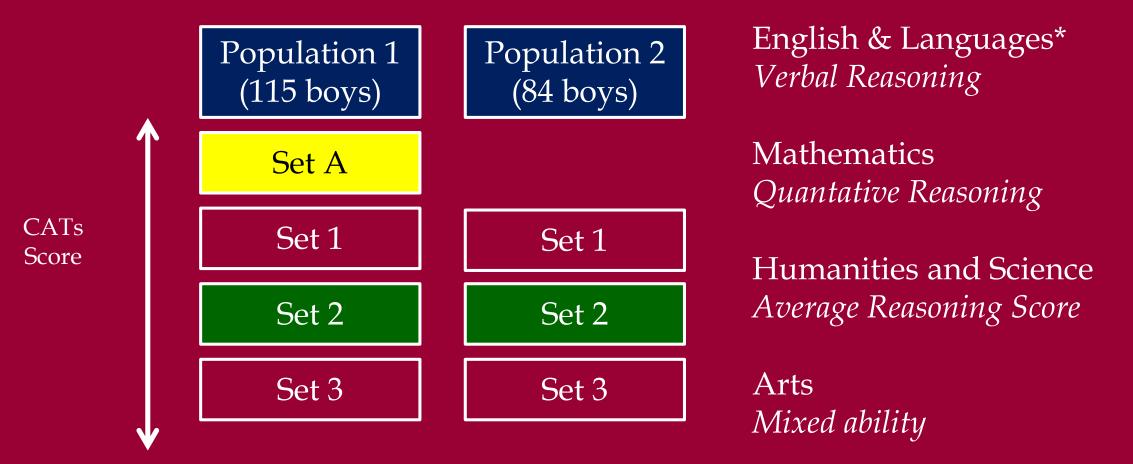

## Organising Pupil Teaching Sets

199 pupils = 7 teaching groups

Population 1 (115 boys)

Population 2 (84 boys)

30 pupils

30 pupils

30 pupils

28 pupils

28 pupils

27 pupils

26 pupils

### Cognitive Abilities Tests

- The tests assess how well your son can think about tasks and solve problems using a range of different questions
- These tests cover:
  - shapes and patterns (Non-verbal Reasoning)
  - words (Verbal Reasoning)
  - numbers (Quantitative Reasoning)
  - shape and space (Spatial Ability)

### Why do use them?

- They assess how a pupil can think in areas that are known to make a difference to learning and achievement.
- Not a test of what the pupil has learned (e.g. KS2 SATs)
- Does not require any prior knowledge
- Everyone starts at the same place
- Widely used across the UK
- At the College we use these:
  - to decide about the pace of learning that is right for a pupil (e.g. setting) and whether additional support or challenge is needed.
  - to set academic targets (with KS2 Data)

## Organising Pupil Groups

Language requests (<u>native speakers only</u>) to Paola Cray by Friday 30<sup>th</sup> June

\*Set 2 and 3 for Languages are mixed ability

#### Set Reviews

- CATs identify the pupil starting point in September
- Regular review of performance in subject assessments
- 1 summative assessment every term
- Identifying the best set for your son to achieve his potential
  - Pace
  - Challenge
  - Support