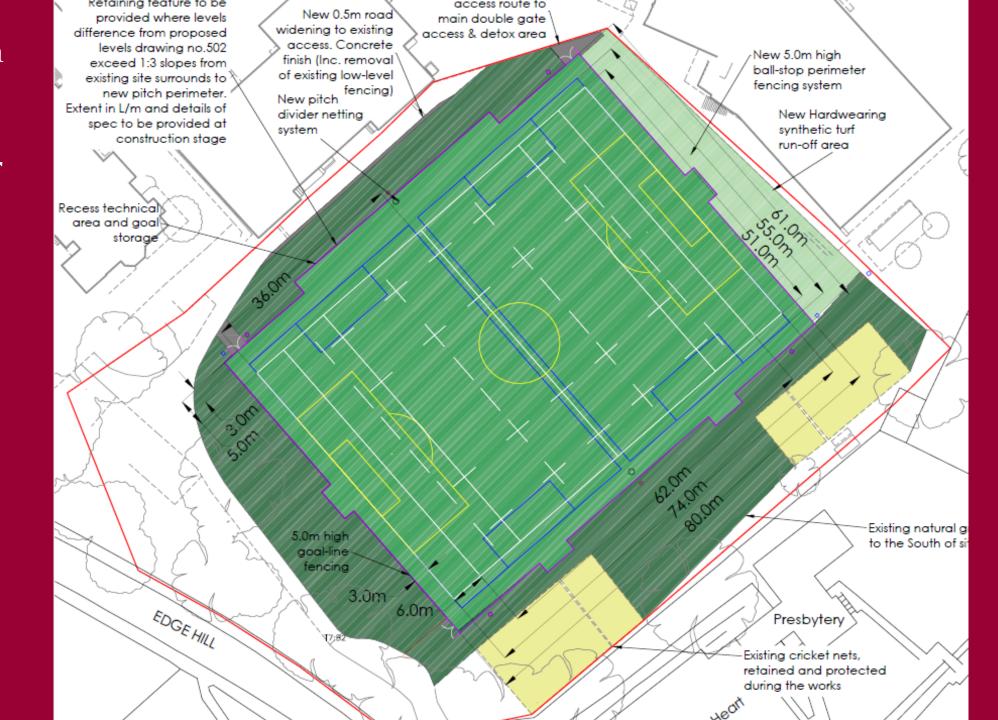

- Pencils (at least four colours)
- Pencil sharpener (one which retains the shavings)
- Rubber
- Ruler (6" or 15cm is adequate)
- Angle measure (protractor)
- Collins Pocket English dictionary (cost around £7)
- Collins Pocket French/Spanish dictionary (cost around £7)
- Casio scientific calculator FX83GTCW
- Reading Book

### Key dates 2023-24

- Figures' first day (Tuesday 5<sup>th</sup> September)
  - Begins at 8.30
  - Induction (extended tutor time, school tour, timetables, routines)
  - First lessons after lunch
- Figures Parents Briefing (Monday 11<sup>th</sup> September)
- Figures Parent Tutor Evening (Wednesday 18<sup>th</sup> October)
- Figures Online Parent Teacher Evening (Thursday 21st February)



# New Parents Meeting June 2023



New 3G Pitch

Installation
July - October



#### The school fund



Suggested contribution
£38 per family per month
Please Gift Aid if you pay tax





### The school fund

| Colleg                                                                                                                                                                                                                                                                                                                                       | е                                                                                                                                                                       | <u> </u>