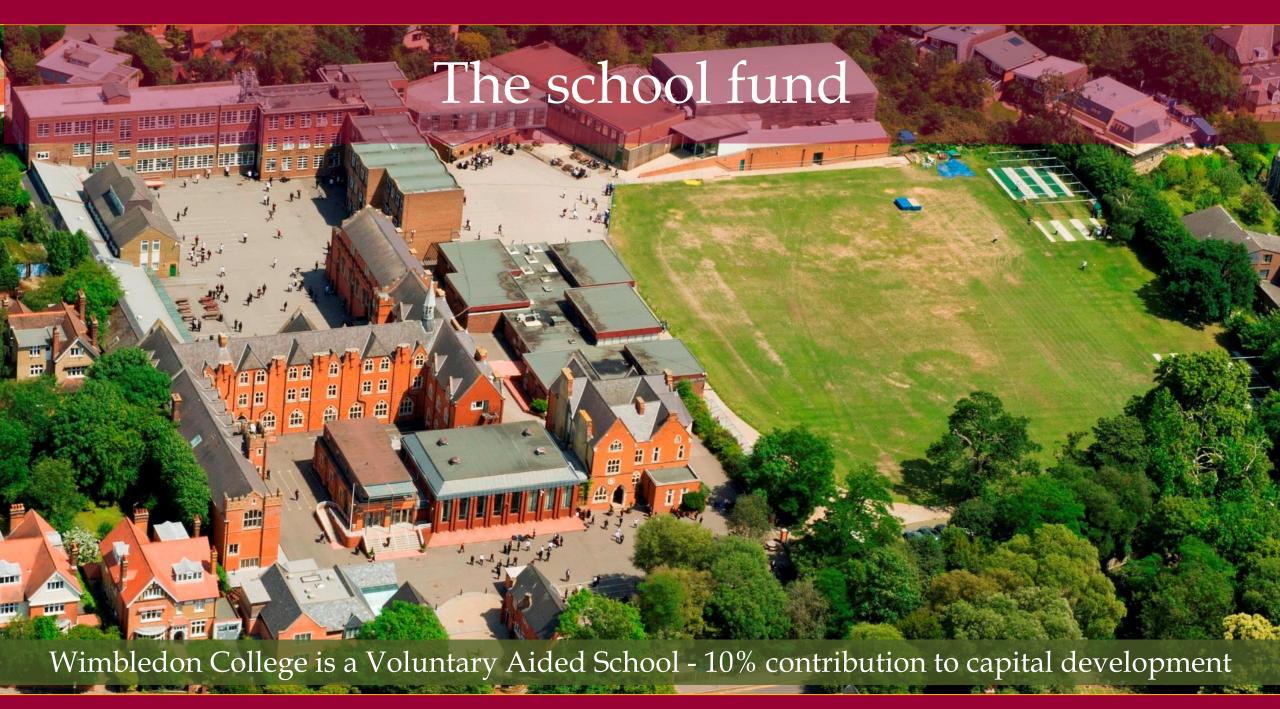

#### The school fund

Suggested contribution
£38 per family per month
Please Gift Aid if you pay tax