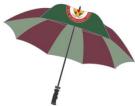

#### **COLLEGE GOLF UMBRELLA**

- Green and Maroon, with the College's Anniversary Crest on four panels

£25.00

(for collection at school only, postal delivery not available)

**ENGRAVED CUFFLINKS** - engraved with the College's Anniversary Crest