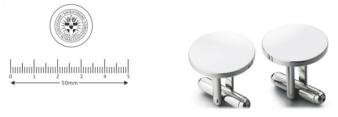

#### **COLLEGE GOLF UMBRELLA**

- Green and Maroon, with the College's Anniversary Crest on four panels

£25.00

(for collection at school only, postal delivery not available)

**ENGRAVED CUFFLINKS** - engraved with the College's Anniversary Crest

£10.00

**ENAMEL CUFFLINKS** – carrying a full colour version of the College's Anniversary Crest £15.00

ANNIVERSARY TOTE BAG - featuring the College's Anniversary Crest

£3.50